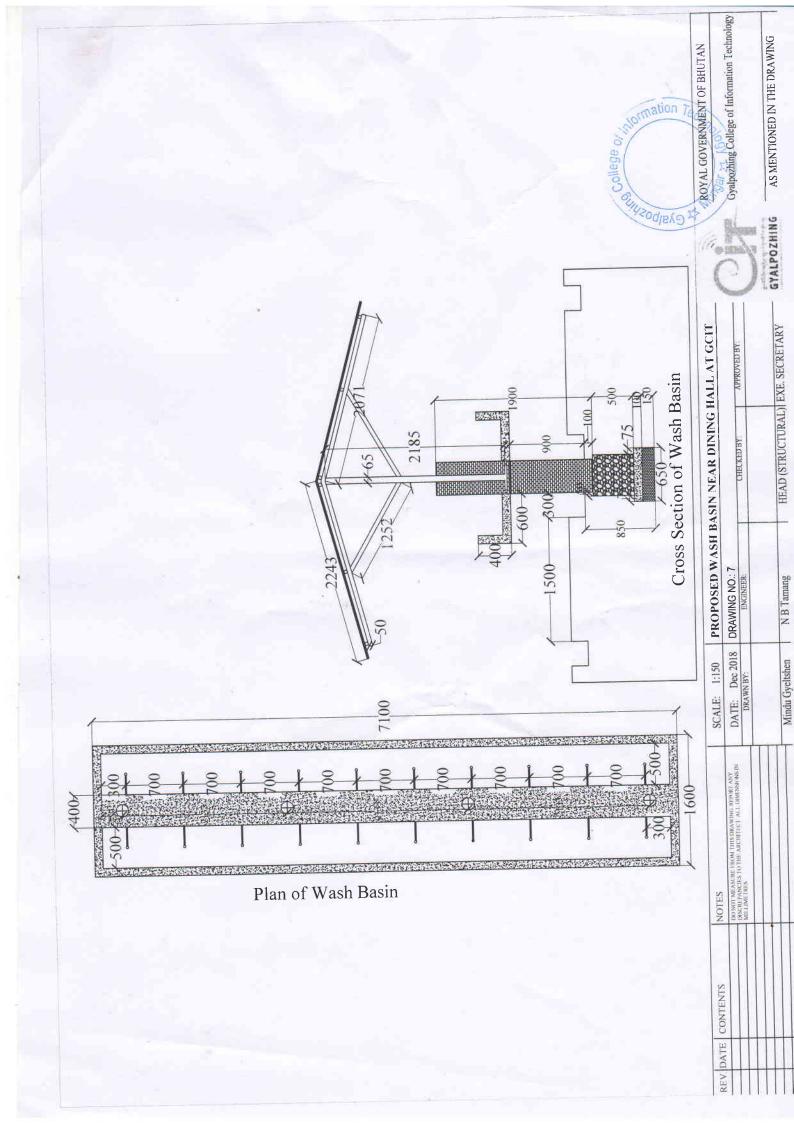

e distemper, two coats on new work, including cement primer coat                                                                                                                                                                                                                                                                 | 26.98  | sqm  |             |         |      |
|                                                                                                                                                                                                                                                                                                                                                                                         | Total  |      |             |         |      |